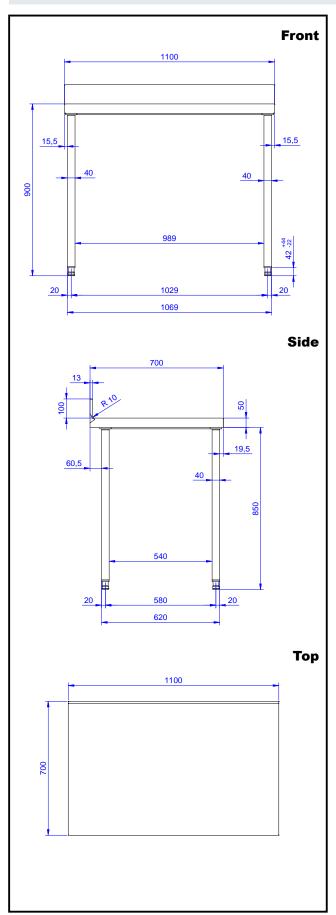

### **Key Information:**

External dimensions, Width: 133232 (TG1110N) 1100 mm External dimensions, Depth: 700 mm External dimensions, **Height:** 1000 mm **Upstand Dimensions,** Height: 100 mm **Upstand Dimensions,** 13 mm Depth: **Upstand Dimensions,** Radius: R=8 **Worktop thickness:** 50 mm **Net weight:** 30.6 kg