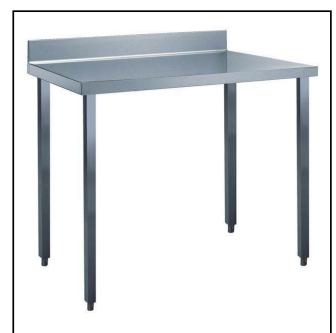

# Standard Preparation 1100 mm Work Table with Upstand

| ITEM#   |  |  |
|---------|--|--|
| MODEL # |  |  |
| NAME #  |  |  |
|         |  |  |
| SIS #   |  |  |
| AIA#    |  |  |

133232 (TG1110N)

Work table with 100mm upstand, 1100 mm

#### Item No.

The 50mm high worktop in 304 AISI stainless steel, 1mm in thickness, has upturned edges and incorporates a layer of sound deadening, waterproof and fireproof material. Integral radiused rear upstand, h=100mm. Square section legs 40x40mm on 1" height-adjustable feet in 304 AISI stainless steel.

#### Construction

- 100 mm upstand with 8 mm radioused corner and 13 mm deep, designed to be used against a wall.
- 50 mm worktop in 304 AISI stainless steel, 10/10 in thickness with upturned edges and reinforced waterproof underpanel, incorporates a layer of sound deadening materials.
- Square section legs and 40 mm height-adjustable feet in 304 AISI stainless steel.
- Table top slots into legs without using screws to facilitate installation.
- 400 or 600 mm wide single drawer, chest of 4 drawers, lower shelf, three-sided underframe and set of castors as alternative to the feet, can be fitted as optional on all work tables.
- 40 mm-thick lower shelf (available as optional accessory on some models) slots easily into place at a height of 200 mm from the floor. Lower shelf is compulsory to install the chest of drawers.